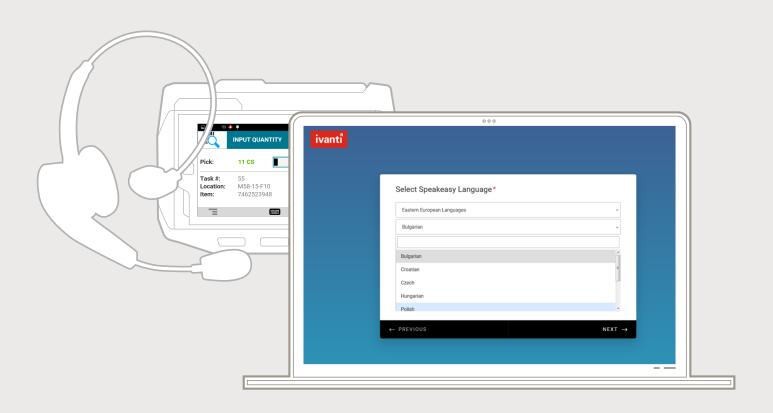

## Speaking the Language of Productivity

Speakeasy voice-enables your software application in 30 languages

## Designed for Your Enterprise Apps

Simply select your existing host apps in the Rapid tool, and files are generated for your mobile deployment. No changes to your host system

Configure and deploy voice to your mobile applications in less than 15 minutes with Rapid Voice for Speakeasy.