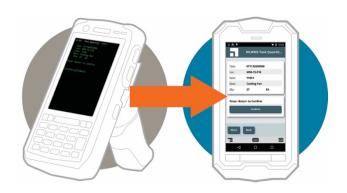

## **Ivanti Has Your Android Migration Plan**

Ivanti® Velocity, powered by Wavelink, speeds your move to the Android supply chain. Deploy your new devices with your existing telnet or web apps in minutes through our rapid migration process. Once deployed, use our rapid modernization tools to quickly turn these apps into touch-enabled Android apps.

See how easy it is to start your Android migration today.

**Request a Velocity Demo** 

ivanti.com/wavelink

1 206 274 4280

wavelink@ivanti.com

Copyright © 2020, Ivanti. All rights reserved. IVI-2177 03/20 RD/BB/DH