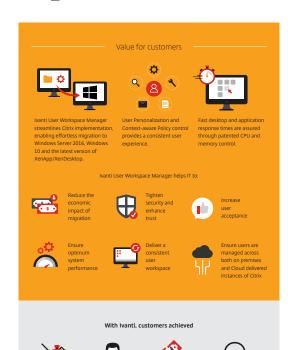

## Accelerate and Simplify Migration to Citrix Environments

Increase user acceptance, improve scalability and reduce cost with Ivanti

The move to virtual desktops for cost avoidance and improved service often causes storage, network and performance issues. It can also impact business continuity and create havoc for the help desk. Organizations can overcome user acceptance challenges by:

#### —— Simplify security and desktop management with Ivanti

Ivanti enables IT to deliver unprecedented user productivity while securing and simplifying workspace management, at scale, for Citrix XenApp and XenDesktop migration projects. Ivanti helps to:

Stream personalization to reduce logon times dramatically

Deliver fast, tailored workspaces for individual users

Seamlessly migrate to new versions of Citrix or Citrix Cloud without impacting user experience

Manage user privileges to deliver flexible