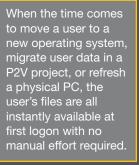

## PC BREAK-FIX AND RECOVERY

With Ivanti, users don't need to worry about manual data backup workflows, and IT can avoid the added expense and complexity of a point backup product. It's just another area where we can unlock new life from your existing storage investments.